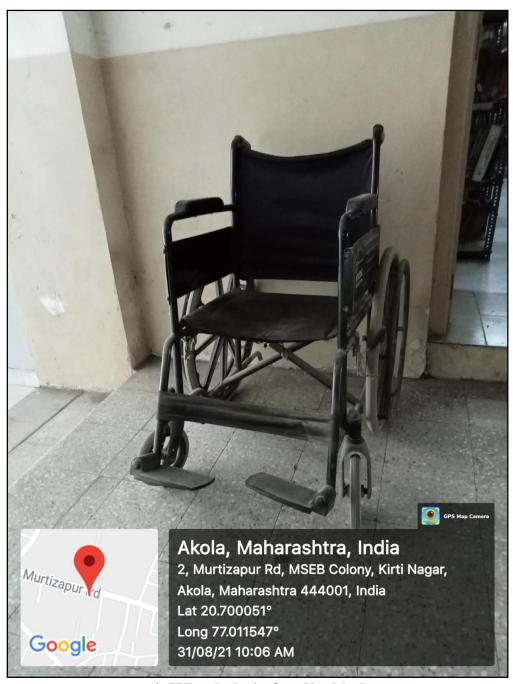

## 7.1.7 The Institution has disabled-friendly, barrier free environment



## **CERTIFICATE**

This is to certify that the documents attached in **Criterion VII**INSTITUTIONAL VALUES AND BEST PRACTICES are verified and found correct to the best of my knowledge.

(Dr. Charushila Rumale)
Principal
Principal
Radhadevi Goenka College
For Women, AKOLA

Near Nehru Park, Murtizapur Road, Akola - 444001 (M.S.) = Email : rdgcollegeakola@gmail.com = www.rdgakola.ac.in

1. Built environment with ramps/lifts for easy access to classrooms.





2. Disabled-friendly washrooms





3. Disabled friendly counters



4. Wheel chair for disabled